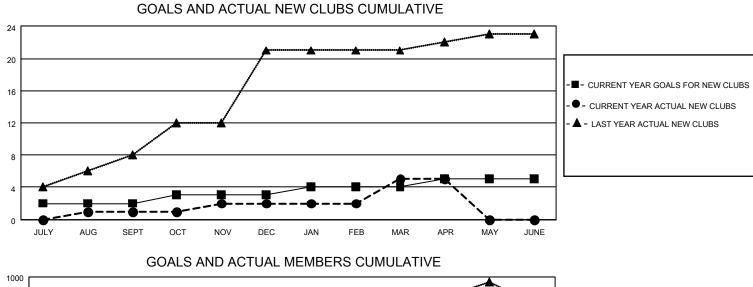

## LOCATION INDIA

District 3234H1

Results as of: 4/30/2022

| Clubs                 |               |           |               | Members               |                          |                         |                                                    |
|-----------------------|---------------|-----------|---------------|-----------------------|--------------------------|-------------------------|----------------------------------------------------|
| RESULTS FOR 2021-2022 |               |           |               | RESULTS FOR 2021-2022 |                          |                         |                                                    |
| QUARTER               | NEW CLUB GOAL | NEW CLUBS | DROPPED CLUBS | QUARTER ME            | EMBER GROWTH NET<br>GOAL | MEMBER GROWTH<br>ACTUAL | DROPPED<br>MEMBERS ACTUAL<br>(including transfers) |
| JULY/AUG/SEPT         | 2             | 1         | 1             | JULY/AUG/SEPT         | 60                       | 199                     | 71                                                 |
| OCT/NOV/DEC           | 1             | 1         | 8             | OCT/NOV/DEC           | 80                       | 142                     | 251                                                |
| JAN/FEB/MAR           | 1             | 3         | 0             | JAN/FEB/MAR           | 50                       | 249                     | 18                                                 |
| APR/MAY/JUNE          | 1             | 0         | 0             | APR/MAY/JUNE          | 10                       | 104                     | 39                                                 |