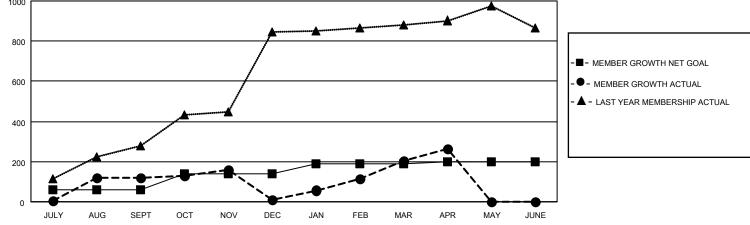

## LOCATION INDIA

District 3234H1

Results as of: 4/30/2022

| Clubs                 |               |           |               | Members               |                          |                         |                                                    |
|-----------------------|---------------|-----------|---------------|-----------------------|--------------------------|-------------------------|----------------------------------------------------|
| RESULTS FOR 2021-2022 |               |           |               | RESULTS FOR 2021-2022 |                          |                         |                                                    |
| QUARTER               | NEW CLUB GOAL | NEW CLUBS | DROPPED CLUBS | QUARTER ME            | EMBER GROWTH NET<br>GOAL | MEMBER GROWTH<br>ACTUAL | DROPPED<br>MEMBERS ACTUAL<br>(including transfers) |
| JULY/AUG/SEPT         | 2             | 1         | 1             | JULY/AUG/SEPT         | 60                       | 199                     | 71                                                 |
| OCT/NOV/DEC           | 1             | 1         | 8             | OCT/NOV/DEC           | 80                       | 142                     | 251                                                |
| JAN/FEB/MAR           | 1             | 3         | 0             | JAN/FEB/MAR           | 50                       | 249                     | 18                                                 |
| APR/MAY/JUNE          | 1             | 0         | 0             | APR/MAY/JUNE          | 10                       | 104                     | 39                                                 |